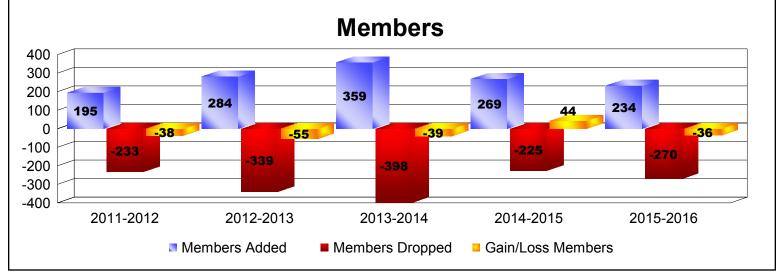

District 413 As of June 2016 Cumulative

| Year      | New<br>Clubs | Dropped<br>Clubs | Gain/<br>Loss<br>Clubs | New<br>Members | Charter<br>Members | Reinstate<br>Members | Transfer<br>Members | Total<br>Member<br>Added | Total<br>Members<br>Dropped | Gain/<br>Loss<br>Members |
|-----------|--------------|------------------|------------------------|----------------|--------------------|----------------------|---------------------|--------------------------|-----------------------------|--------------------------|
| 2011-2012 | 2            | -4               | -2                     | 105            | 72                 | 11                   | 7                   | 195                      | -233                        | -38                      |
| 2012-2013 | 2            | -8               | -6                     | 210            | 42                 | 30                   | 2                   | 284                      | -339                        | -55                      |
| 2013-2014 | 1            | -7               | -6                     | 189            | 50                 | 119                  | 1                   | 359                      | -398                        | -39                      |
| 2014-2015 | 1            | -3               | -2                     | 159            | 60                 | 45                   | 5                   | 269                      | -225                        | 44                       |
| 2015-2016 | 1            | -3               | -2                     | 164            | 51                 | 15                   | 4                   | 234                      | -270                        | -36                      |
| Average   | 1            | -5               | -4                     | 165            | 55                 | 44                   | 4                   | 268                      | -293                        | -25                      |