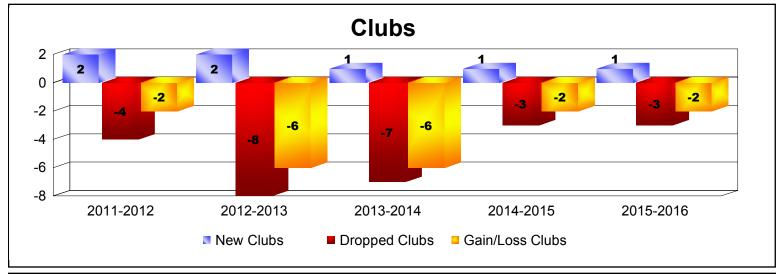

District 413 As of June 2016 Cumulative

| Year      | New<br>Clubs | Dropped<br>Clubs | Gain/<br>Loss<br>Clubs | New<br>Members | Charter<br>Members | Reinstate<br>Members | Transfer<br>Members | Total<br>Member<br>Added | Total<br>Members<br>Dropped | Gain/<br>Loss<br>Members |
|-----------|--------------|------------------|------------------------|----------------|--------------------|----------------------|---------------------|--------------------------|-----------------------------|--------------------------|
| 2011-2012 | 2            | -4               | -2                     | 105            | 72                 | 11                   | 7                   | 195                      | -233                        | -38                      |
| 2012-2013 | 2            | -8               | -6                     | 210            | 42                 | 30                   | 2                   | 284                      | -339                        | -55                      |
| 2013-2014 | 1            | -7               | -6                     | 189            | 50                 | 119                  | 1                   | 359                      | -398                        | -39                      |
| 2014-2015 | 1            | -3               | -2                     | 159            | 60                 | 45                   | 5                   | 269                      | -225                        | 44                       |
| 2015-2016 | 1            | -3               | -2                     | 164            | 51                 | 15                   | 4                   | 234                      | -270                        | -36                      |
| Average   | 1            | -5               | -4                     | 165            | 55                 | 44                   | 4                   | 268                      | -293                        | -25                      |